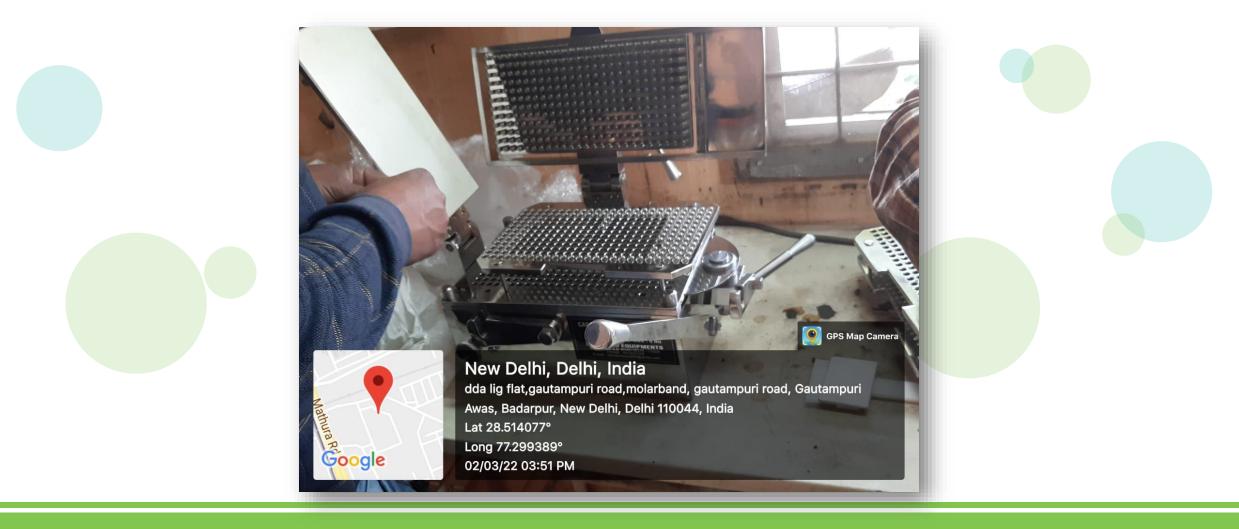

#### Manual Capsule Filling Machine

Practical demonstration of hand operated capsule filling machine

New Delhi, Delhi, India

BLOCK-A GROUND FLOOR POCKET-C DDA LIG FLATS Molarband, Gautampuri Awas, Badarpur, New Delhi, Delhi 110044, India Lat 28.514247° Long 77.29978° 18/05/22 03:25 PM