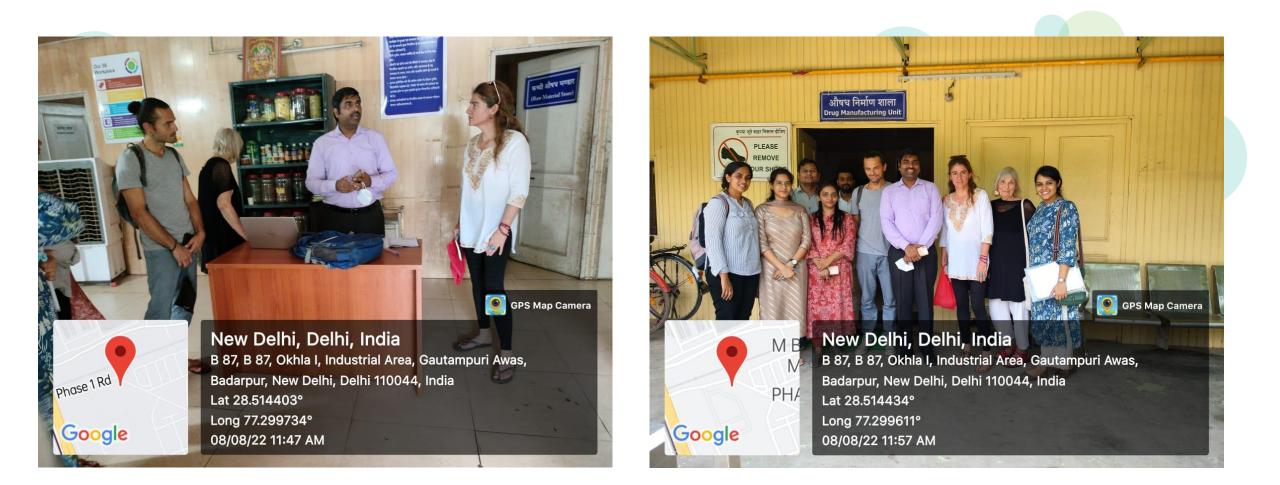

Narrating the functional aspects of pharmacy by Dr. Pramod Yadav (Asst. Prof) to the International students during their visit to All India Institute of Ayurveda