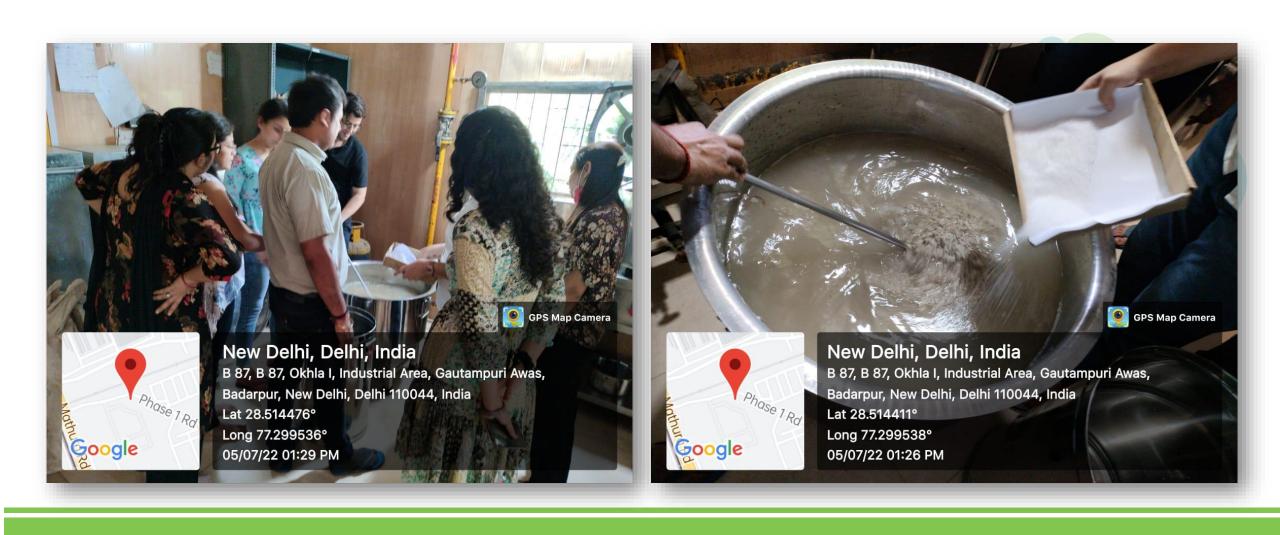

Narrating the functional aspects of pharmacy by Dr. Pramod Yadav (Asst. Prof) to the International students during their visit to All India Institute of Ayurveda