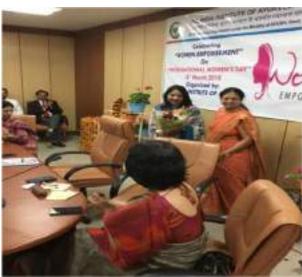

# ALL INDIA INSTITUTE OF AYURVEDA (AIIA) (आयुष मंत्रालय, भारत सरकार के अंतर्गत स्वायत्त संस्थान)

| Hands-on training on Kukutand<br>Sweda                                      | 2019-2020         | 204 |
|-----------------------------------------------------------------------------|-------------------|-----|
| Hands-on training on Upanaha                                                | 2019-2020         | 206 |
| Hands-on training on Shirobasti                                             | 2019-2020         | 207 |
| Hands-on training on Jambir Pinda<br>Sweda                                  | 2019-2020         | 209 |
| Smart India Hackathon                                                       | 2019-20           | 210 |
| AYUSH Skill Council Conference                                              | 2018-2019         | 217 |
| G.Human                                                                     | value development |     |
| International Women's Day                                                   | 2021              | 218 |
| Children's day celebrations                                                 | 2018              | 225 |
| Sanskrit & Teachers Day<br>Celebration                                      | 2018              | 233 |
| Rising Star: Two days programme for women professionals of AYUSH Institutes | 2018              | 238 |
| International Women's Day                                                   | 2018              | 245 |
| Women Empowerment Program                                                   |                   |     |
| Indo-US joint workshop on "Ayurveda on frontiers of Managing Public Health" | 2018              | 256 |