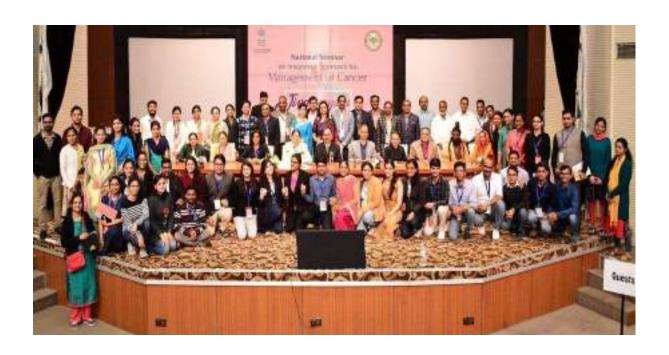

### **JIVANEEYAM 2020**

National Seminar on Approach towards Integrative management of cancer- "Jivaneeyam"

12th - 13th February, 2020

JIVANEEYAM 2020 was organised by Center for Integrative Oncology, AIIA, New Delhi. A 2-day National Seminar was conducted during 12<sup>th</sup> and 13<sup>th</sup> February, 2020 at Scope complex, New Delhi. Event was sponsored by IEC, Deptt. of Ministry of AYUSH, Government of India. The Seminar was aimed to unravel the knowledge of Ayurveda, expand the knowledge of health, healthcare, and quality of life and to establish a link between Ayurveda and Modern health science, evidenced by more than 275 delegates from all over the country.

### National Seminar on Approach towards Integrative management of cancer-"Jivaneeyam" - A SHORT SUMMARY

JIVANEEYAM 2020 was organised by Center for Integrative Oncology, AIIA, New Delhi. A 2-day National Seminar was conducted during 12th and 13th February, 2020 at Scope complex, New Delhi. Event was sponsored by IEC, Deptt. of Ministry of AYUSH, Government of India. The Seminar was aimed to unravel the knowledge of Ayurveda, expand the knowledge of health, healthcare, and quality of life and to establish a link between Ayurveda and Modern health science, evidenced by more than 275 delegates from all over the country. Seminar was inaugurated by Hon'ble Minister of State (Independent Charge), Ministry of AYUSH, Shri Sripad Yesso Naik in the august presence of Secretary, Ministry of AYUSH, Padmashree Vd. Rajesh Kotecha, Vice-Chairman UGC, Dr. Bhushan Pathwardhan, Director ICMR-NICPR, Prof. Shalini Singh and Director, AIIA, Prof. (Dr.) Tanuja Manoj Nesari. Inaugural address was given by the Director, AllA who welcomed everyone. Dr. V. G. Huddar, Chief Organising Secretary gave a brief summary of two days workshop conducted at AIIA. Hon'ble Minister of State (Independent Charge), Ministry of AYUSH & Minister of State for Defense, Government of India delivered the Presidential address. This occasion was marked by the release of booklet, "ARBUDA" which included Ayurvedic as well as Allopathic aspects of Lung and Cervical cancer followed by release of Souvenir and IEC materials. Vote of Thanks was proposed by Dr. Mahesh Vyas, AllA, New Delhi. Six sessions were done collectively on Day-1 and Day-2 followed by paper presentations and panel discussion and way forward. All the experts expressed their gratitude, appreciated the efforts of the AIIA team and congratulated the organising team in organising the workshop successfully with an imperative lead of National or International multidisciplinary integration for the treatment of different cancers. Valedictory session was done in the presence of the Chief Guest, Shri Pramod Kumar Pathak, Additional Secretary, Ministry of AYUSH and Guest of Honour, Shri Dharmendra S. Gangwar, Additional Secretary & Finance Advisor, MoHFW, Government of India. The prize distribution for paper/poster presentations was followed by Vote of Thanks by Prof Sujata Kadam, Dean (PG), AllA, New Delhi. The program was winded up with the National anthem.