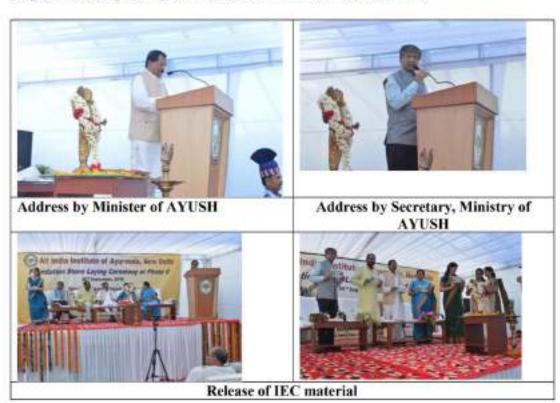

Vd. Rajesh Kotecha, Secretary, Ministry of AYUSH, New Delhi.

Release of Booklet and IEC materials.

Presidential address by Shri Shripad Yesso Naik (Hon'ble Minister of State (Independent Charge), Ministry of AYUSH & Minister of State for Defence, Government of India.

### National Seminar on Approach towards Integrative management of cancer-"Jivaneeyam" - A SHORT SUMMARY

JIVANEEYAM 2020 was organised by Center for Integrative Oncology, AIIA, New Delhi. A 2-day National Seminar was conducted during 12th and 13th February, 2020 at Scope complex, New Delhi. Event was sponsored by IEC, Deptt. of Ministry of AYUSH, Government of India. The Seminar was aimed to unravel the knowledge of Ayurveda, expand the knowledge of health, healthcare, and quality of life and to establish a link between Ayurveda and Modern health science, evidenced by more than 275 delegates from all over the country. Seminar was inaugurated by Hon'ble Minister of State (Independent Charge), Ministry of AYUSH, Shri Sripad Yesso Naik in the august presence of Secretary, Ministry of AYUSH, Padmashree Vd. Rajesh Kotecha, Vice-Chairman UGC, Dr. Bhushan Pathwardhan, Director ICMR-NICPR, Prof. Shalini Singh and Director, AIIA, Prof. (Dr.) Tanuja Manoj Nesari. Inaugural address was given by the Director, AllA who welcomed everyone. Dr. V. G. Huddar, Chief Organising Secretary gave a brief summary of two days workshop conducted at AIIA. Hon'ble Minister of State (Independent Charge), Ministry of AYUSH & Minister of State for Defense, Government of India delivered the Presidential address. This occasion was marked by the release of booklet, "ARBUDA" which included Ayurvedic as well as Allopathic aspects of Lung and Cervical cancer followed by release of Souvenir and IEC materials. Vote of Thanks was proposed by Dr. Mahesh Vyas, AllA, New Delhi. Six sessions were done collectively on Day-1 and Day-2 followed by paper presentations and panel discussion and way forward. All the experts expressed their gratitude, appreciated the efforts of the AIIA team and congratulated the organising team in organising the workshop successfully with an imperative lead of National or International multidisciplinary integration for the treatment of different cancers. Valedictory session was done in the presence of the Chief Guest, Shri Pramod Kumar Pathak, Additional Secretary, Ministry of AYUSH and Guest of Honour, Shri Dharmendra S. Gangwar, Additional Secretary & Finance Advisor, MoHFW, Government of India. The prize distribution for paper/poster presentations was followed by Vote of Thanks by Prof Sujata Kadam, Dean (PG), AllA, New Delhi. The program was winded up with the National anthem.