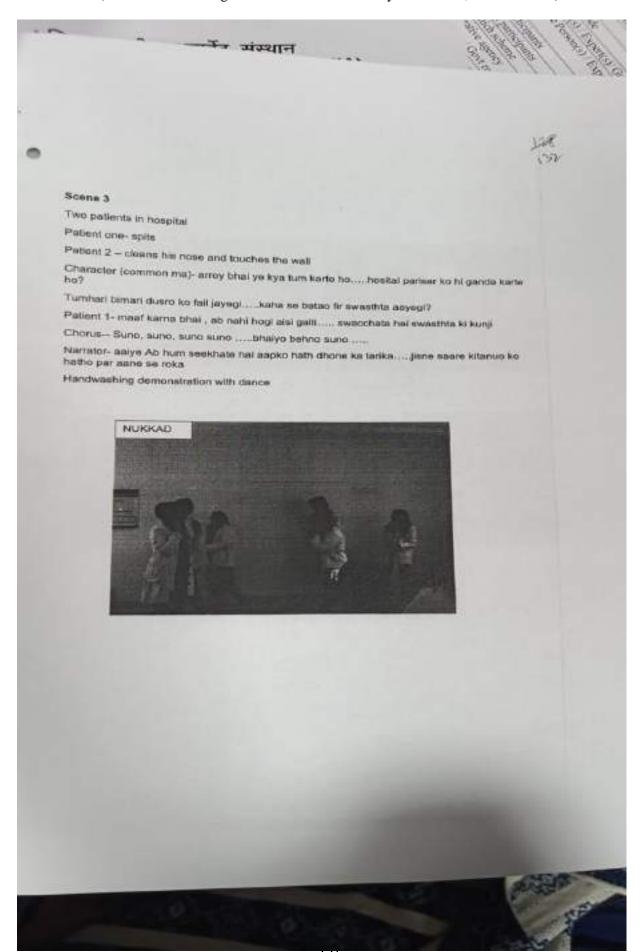

### ALL INDIA INSTITUTE OF AYURVEDA (AIIA)

(आयुष मंत्रालय, भारत सरकार के अंतर्गत स्वायत्त संस्थान)

(An Autonomous Organization under the Ministry of AYUSH, Govt. of India)

The validatory function held at the Conference Hall of AlIA, presided over by Dr. Rajagopala S, Medical Superintendent -in charge, felicitated the eminent speakers of the workshop, organizers and later on distributed the certificates among the participants. Many participants shared their experiences and positive feedback of the workshop on this occasion.

This function marked the successful completion of Poshan Maah 2021.

### ALL INDIA INSTITUTE OF AYURVEDA (AIIA)

(आयुष मंत्रालय, भारत सरकार के अंतर्गत स्वायत्त संस्थान)

(An Autonomous Organization under the Ministry of AYUSH, Govt. of India)

The workshop gave the opportunity for the scholars to on the various topics like Oil extraction by Soxhlet's Apparatus, Moisture estimation by hot air oven. Ash content estimation by muffle fiamace, components of HPLC and its applications, Kjeldahl apparatus, CNHS Analyzer for protein estimation. The workshop concluded with the discussion and doubt clearance session in which the scholars actively participated.