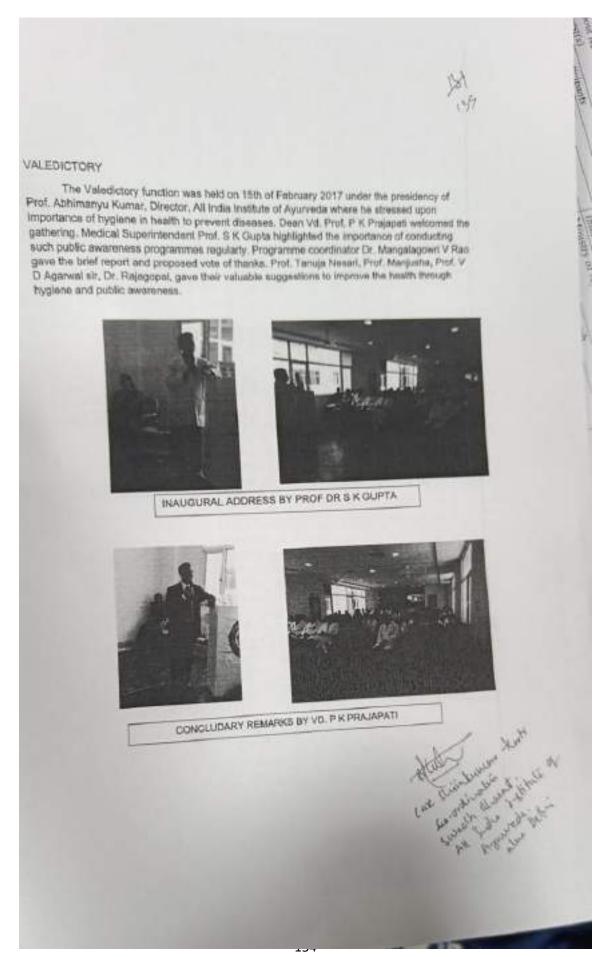

### National Seminar on Approach towards Integrative management of cancer-"Jivaneeyam" - A SHORT SUMMARY

JIVANEEYAM 2020 was organised by Center for Integrative Oncology, AIIA, New Delhi. A 2-day National Seminar was conducted during 12th and 13th February, 2020 at Scope complex, New Delhi. Event was sponsored by IEC, Deptt. of Ministry of AYUSH, Government of India. The Seminar was aimed to unravel the knowledge of Ayurveda, expand the knowledge of health, healthcare, and quality of life and to establish a link between Ayurveda and Modern health science, evidenced by more than 275 delegates from all over the country. Seminar was inaugurated by Hon'ble Minister of State (Independent Charge), Ministry of AYUSH, Shri Sripad Yesso Naik in the august presence of Secretary, Ministry of AYUSH, Padmashree Vd. Rajesh Kotecha, Vice-Chairman UGC, Dr. Bhushan Pathwardhan, Director ICMR-NICPR, Prof. Shalini Singh and Director, AIIA, Prof. (Dr.) Tanuja Manoj Nesari. Inaugural address was given by the Director, AllA who welcomed everyone. Dr. V. G. Huddar, Chief Organising Secretary gave a brief summary of two days workshop conducted at AIIA. Hon'ble Minister of State (Independent Charge), Ministry of AYUSH & Minister of State for Defense, Government of India delivered the Presidential address. This occasion was marked by the release of booklet, "ARBUDA" which included Ayurvedic as well as Allopathic aspects of Lung and Cervical cancer followed by release of Souvenir and IEC materials. Vote of Thanks was proposed by Dr. Mahesh Vyas, AllA, New Delhi. Six sessions were done collectively on Day-1 and Day-2 followed by paper presentations and panel discussion and way forward. All the experts expressed their gratitude, appreciated the efforts of the AIIA team and congratulated the organising team in organising the workshop successfully with an imperative lead of National or International multidisciplinary integration for the treatment of different cancers. Valedictory session was done in the presence of the Chief Guest, Shri Pramod Kumar Pathak, Additional Secretary, Ministry of AYUSH and Guest of Honour, Shri Dharmendra S. Gangwar, Additional Secretary & Finance Advisor, MoHFW, Government of India. The prize distribution for paper/poster presentations was followed by Vote of Thanks by Prof Sujata Kadam, Dean (PG), AllA, New Delhi. The program was winded up with the National anthem.