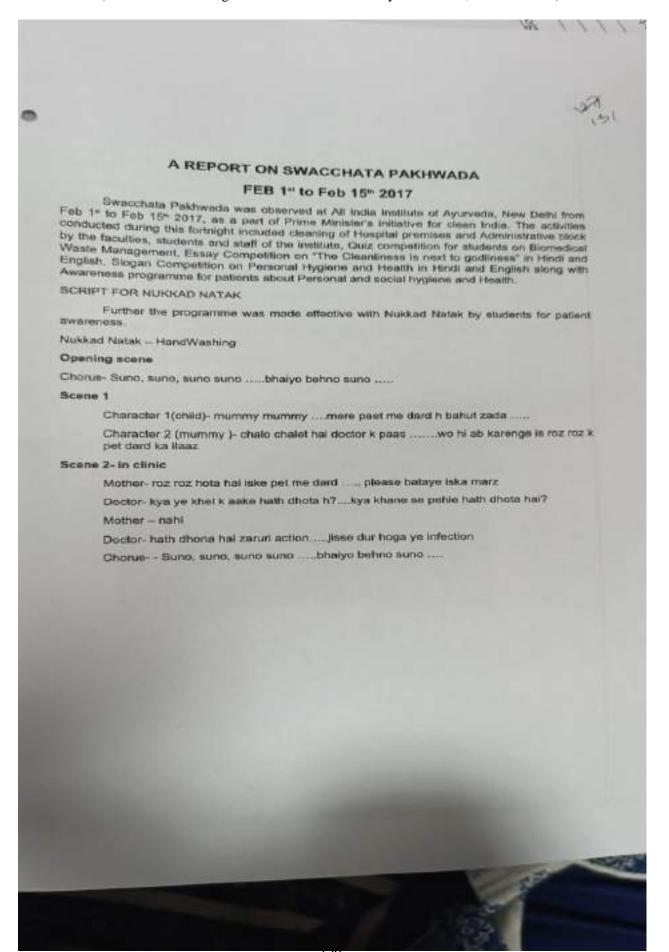

### ALL INDIA INSTITUTE OF AYURVEDA (AIIA)

(आयुष मंत्रालय, भारत सरकार के अंतर्गत स्वायत्त संस्थान)

(An Autonomous Organization under the Ministry of AYUSH, Govt. of India)

The validatory function held at the Conference Hall of AlIA, presided over by Dr. Rajagopala S, Medical Superintendent -in charge, felicitated the eminent speakers of the workshop, organizers and later on distributed the certificates among the participants. Many participants shared their experiences and positive feedback of the workshop on this occasion.

This function marked the successful completion of Poshan Maah 2021.

### ALL INDIA INSTITUTE OF AYURVEDA (AIIA)

(आयुष मंत्रालय, भारत सरकार के अंतर्गत स्वायत्त संस्थान)

(An Autonomous Organization under the Ministry of AYUSH, Govt. of India)

The workshop gave the opportunity for the scholars to on the various topics like Oil extraction by Soxhlet's Apparatus, Moisture estimation by hot air oven. Ash content estimation by muffle fiamace, components of HPLC and its applications, Kjeldahl apparatus, CNHS Analyzer for protein estimation. The workshop concluded with the discussion and doubt clearance session in which the scholars actively participated.