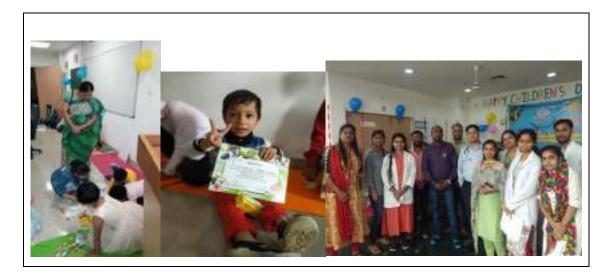

# ALL INDIA INSTITUTE OF AYURVEDA (AIIA) (आयुष मंत्रालय, भारत सरकार के अंतर्गत स्वायत्त संस्थान)

| Hands-on training on Kukutand<br>Sweda                                      | 2019-2020         | 204 |
|-----------------------------------------------------------------------------|-------------------|-----|
| Hands-on training on Upanaha                                                | 2019-2020         | 206 |
| Hands-on training on Shirobasti                                             | 2019-2020         | 207 |
| Hands-on training on Jambir Pinda<br>Sweda                                  | 2019-2020         | 209 |
| Smart India Hackathon                                                       | 2019-20           | 210 |
| AYUSH Skill Council Conference                                              | 2018-2019         | 217 |
| G.Human                                                                     | value development |     |
| International Women's Day                                                   | 2021              | 218 |
| Children's day celebrations                                                 | 2018              | 225 |
| Sanskrit & Teachers Day<br>Celebration                                      | 2018              | 233 |
| Rising Star: Two days programme for women professionals of AYUSH Institutes | 2018              | 238 |
| International Women's Day                                                   | 2018              | 245 |
| Women Empowerment Program                                                   |                   |     |
| Indo-US joint workshop on "Ayurveda on frontiers of Managing Public Health" | 2018              | 256 |