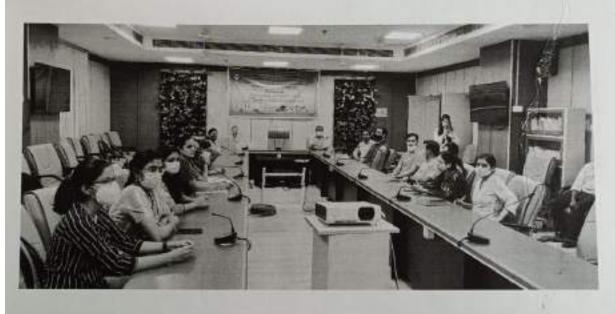

rtificates among the participants. Many participants shared their experiences and positive feedback of the workshop on this occasion.

This function marked the successful completion of Poshan Maah 2021.



### ALL INDIA INSTITUTE OF AYURVEDA (AIIA)

(आयुष मंत्रालय, भारत सरकार के अंतर्गत स्वायत्त संस्थान)

(An Autonomous Organization under the Ministry of AYUSH, Govt. of India)





The workshop gave the opportunity for the scholars to on the various topics like Oil extraction by Soxhlet's Apparatus, Moisture estimation by hot air oven. Ash content estimation by muffle fiamace, components of HPLC and its applications, Kjeldahl apparatus, CNHS Analyzer for protein estimation. The workshop concluded with the discussion and doubt clearance session in which the scholars actively participated.





### ALL INDIA INSTITUTE OF AYURVEDA (AIIA)

(आयुष मंत्रालय, भारत सरकार के अंतर्गत स्वायत्त संस्थान)





### ALL INDIA INSTITUTE OF AYURVEDA (AIIA)

(आयुष मंत्रालय, भारत सरकार के अंतर्गत स्वायत्त संस्थान)

(An Autonomous Organization under the Ministry of AYUSH, Govt. of India)

### Workshop for Ph.D. and PG scholars

Department of Swasthavritha and the Department of Rasashastra & Bhaishajyakaipana organized a three-day workshop on 'Nutrient analysis of food articles' in collaboration with the NIFTEM (National Institute of Food Technology Entrepreneurship and Management), Sonipat, Haryana. The workshop encompassed hands on training on techniques like basic natrient analysis techniques and high-end techniques like HPLC. Smt. Nidhi Kaushik, Quality Manager, CFRA, NIFTEM and Shri. Ankur K