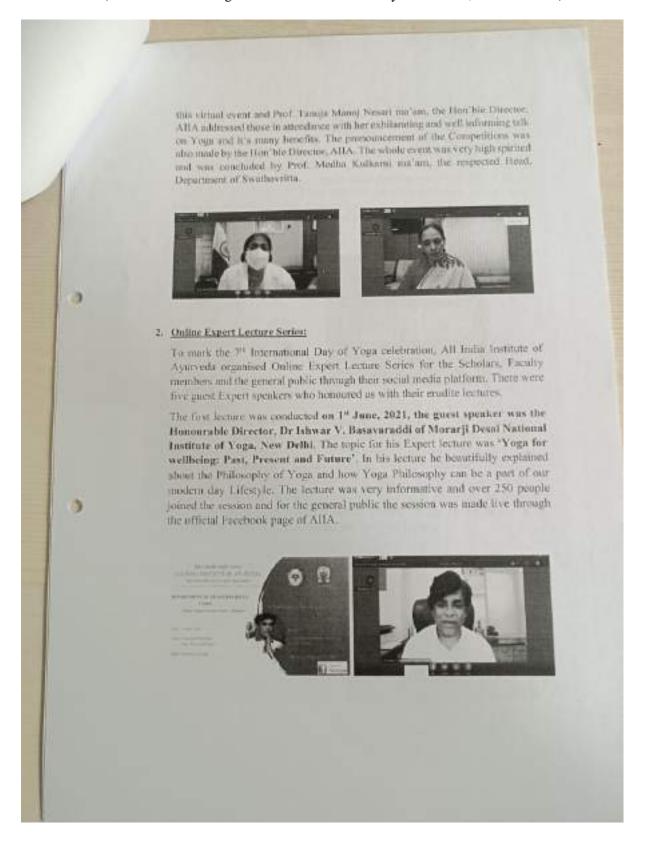

### Promotional activities for IDY, 2021

All India Institute of Ayurveda promoted the 7th International Day of Yoga, 2021 and its activities on various digital platforms like AllA website. Facebook, E-mails, WhatsApp, etc. and through posters/banners outside AllA premises. The Idea was to aware maximal number of people about the activities initiated by us not just on Regional



### ALL INDIA INSTITUTE OF AYURVEDA (AIIA)

(आयुष मंत्रालय, भारत सरकार के अंतर्गत स्वायत्त संस्थान)





### ALL INDIA INSTITUTE OF AYURVEDA (AIIA)

(आयुष मंत्रालय, भारत सरकार के अंतर्गत स्वायत्त संस्थान)





### ALL INDIA INSTITUTE OF AYURVEDA (AIIA)

(आयुष मंत्रालय, भारत सरकार के अंतर्गत स्वायत्त संस्थान)





### ALL INDIA INSTITUTE OF AYURVEDA (AIIA)

(आयुष मंत्रालय, भारत सरकार के अंतर्गत स्वायत्त संस्थान)





ALL INDIA INSTITUTE OF AYURVEDA (AIIA) (आयुष मंत्रालय, भारत सरकार के अंतर्गत स्वायत्त संस्थान)

|       | INTERNATIONAL YOGA DAY 2021-2022<br>STUDENT ATTENDANCE SHEET |          |
|-------|--------------------------------------------------------------|----------|
| S.NO. | NAME OF SCHOLAR                                              | ATTENDAN |
| 1     | Dr. Nisha Aggarwal                                           | P        |
| 2.    | Dr. Lokesh Sharma                                            | P        |
| 3     | Dr. Sadaf Khan                                               | P        |
| 4     | Dr. Anita Chaudhary                                          | P        |
| 5     | Dr. Annu Rani                                                |          |
| 6     | Dr.Atul Kumar