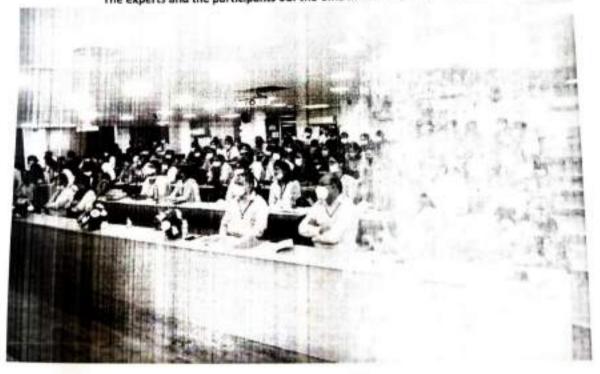

### **JIVANEEYAM 2020**

National Seminar on Approach towards Integrative management of cancer- "Jivaneeyam"

12th - 13th February, 2020

JIVANEEYAM 2020 was organised by Center for Integrative Oncology, AIIA, New Delhi. A 2-day National Seminar was conducted during 12<sup>th</sup> and 13<sup>th</sup> February, 2020 at Scope complex, New Delhi. Event was sponsored by IEC, Deptt. of Ministry of AYUSH, Government of India. The Seminar was aimed to unravel the knowledge of Ayurveda, expand the knowledge of health, healthcare, and quality of life and to establish a link between Ayurveda and Modern health science, evidenced by more than 275 delegates from all over the country.

### National Seminar on Approach towards Integrative management of cancer-"Jivaneeyam" - A SHORT SUMMARY

JIVANEEYAM 2020 was organised by Center for Integrative Oncology, AIIA, New Delhi. A 2-day National Seminar was conducted during 12th and 13th February, 2020 at Scope complex, New Delhi. Event was sponsored by IEC, Deptt. of Ministry of AYUSH, Government of India. The Seminar was aimed to unravel the knowledge of Ayurveda, expand the knowledge of health, healthcare, and quality of life and to establish a link between Ayurveda and Modern health science, evidenced by more than 275 delegates from all over the country. Seminar was inaugurated by Hon'ble Minister of State (Independent Charge), Ministry of AYUSH, Shri Sripad Yesso Naik in the august presence of Secretary, Ministry of AYUSH, Padmashree Vd. Rajesh Kotecha, Vice-Chairman UGC, Dr. Bhushan Pathwardhan, Director ICMR-NICPR, Prof. Shalini Singh and Director, AIIA, Prof. (Dr.) Tanuja Manoj Nesari. Inaugural address was given by the Director, AllA who welcomed everyone. Dr. V. G. Huddar, Chief Organising Secretary gave a brief summary of two days workshop conducted at AIIA. Hon'ble Minister of State (Independent Charge), Ministry of AYUSH & Minister of State for Defense, Government of India delivered the Presidential address. This occasion was marked by the release of booklet, "ARBUDA" which included Ayurvedic as well as Allopathic aspects of Lung and Cervical cancer followed by release of Souvenir and IEC materials. Vote of Thanks was proposed by Dr. Mahesh Vyas, AllA, New Delhi. Six sessions were done collectively on Day-1 and Day-2 followed by paper presentations and panel discussion and way forward. All the experts expressed their gratitude, appreciated the efforts of the AIIA team and congratulated the organising team in organising the workshop successfully with an imperative lead of National or International multidisciplinary integration for the treatment of different cancers. Valedictory session was done in the presence of the Chief Guest, Shri Pramod Kumar Pathak, Additional Secretary, Ministry of AYUSH and Guest of Honour, Shri Dharmendra S. Gangwar, Additional Secretary & Finance Advisor, MoHFW, Government of India. The prize distribution for paper/poster presentations was followed by Vote of Thanks by Prof Sujata Kadam, Dean (PG), AllA, New Delhi. The program was winded up with the National anthem.