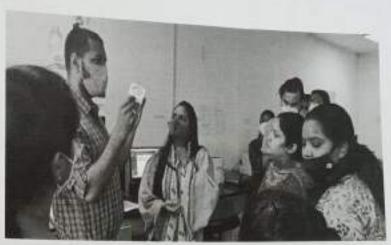

ic nutrition.



### ALL INDIA INSTITUTE OF AYURVEDA (AIIA)

(आयुष मंत्रालय, भारत सरकार के अंतर्गत स्वायत्त संस्थान)

(An Autonomous Organization under the Ministry of AYUSH, Govt. of India)



The validatory function held at the Conference Hall of AlIA, presided over by Dr. Rajagopala S, Medical Superintendent -in charge, felicitated the eminent speakers of the workshop, organizers and later on distributed the certificates among the participants. Many participants shared their experiences and positive feedback of the workshop on this occasion.

This function marked the successful completion of Poshan Maah 2021.



### ALL INDIA INSTITUTE OF AYURVEDA (AIIA)

(आयुष मंत्रालय, भारत सरकार के अंतर्गत स्वायत्त संस्थान)

(An Autonomous Organization under the Ministry of AYUSH, Govt. of India)





The workshop gave the opportunity for the scholars to on the various topics like Oil extraction by Soxhlet's Apparatus, Moisture estimation by hot air oven. Ash content estimation by muffle fiamace, components of HPLC and its applications, Kjeldahl apparatus, CNHS Analyzer for protein estimation. The workshop concluded with the discussion and doubt clearance session in which the scholars actively participated.





### ALL INDIA INSTITUTE OF AYURVEDA (AIIA)

(आयुष मंत्रालय, भारत सरकार के अंतर्गत स्वायत्त संस्थान)





### ALL INDIA INSTITUTE OF AYURVEDA (AIIA)

(आयुष मंत्रालय, भारत सरकार के अंतर्गत स्वायत्त संस्थान)

(An Autonomous Organization under the Ministry of AYUSH, Govt. of India)

### Workshop for Ph.D. and PG scholars

Department of Swasthavritha and the Department of Rasashast