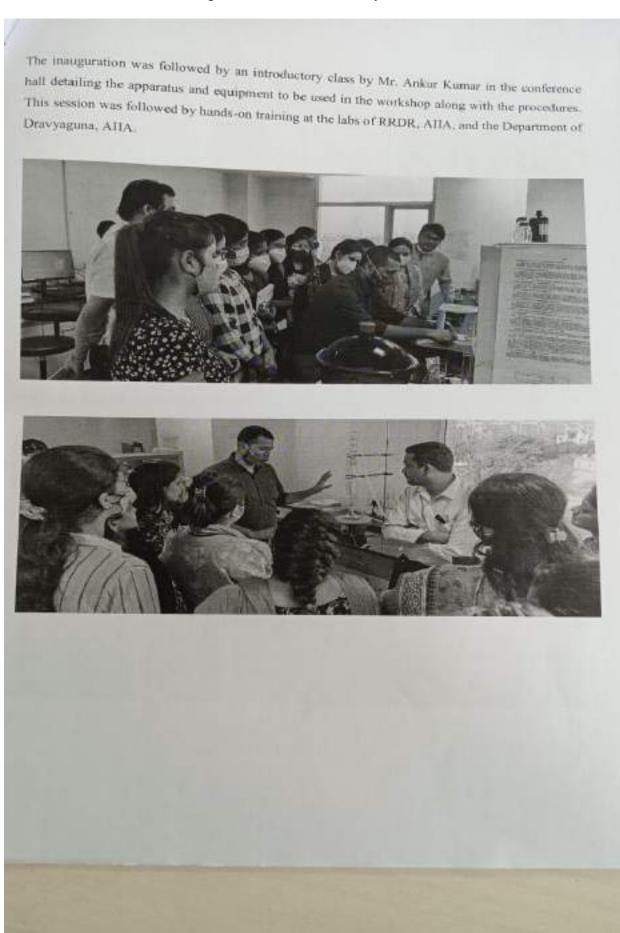

e workshop on this occasion.

This function marked the successful completion of Poshan Maah 2021.



### ALL INDIA INSTITUTE OF AYURVEDA (AIIA)

(आयुष मंत्रालय, भारत सरकार के अंतर्गत स्वायत्त संस्थान)

(An Autonomous Organization under the Ministry of AYUSH, Govt. of India)





The workshop gave the opportunity for the scholars to on the various topics like Oil extraction by Soxhlet's Apparatus, Moisture estimation by hot air oven. Ash content estimation by muffle fiamace, components of HPLC and its applications, Kjeldahl apparatus, CNHS Analyzer for protein estimation. The workshop concluded with the discussion and doubt clearance session in which the scholars actively participated.





### ALL INDIA INSTITUTE OF AYURVEDA (AIIA)

(आयुष मंत्रालय, भारत सरकार के अंतर्गत स्वायत्त संस्थान)





### ALL INDIA INSTITUTE OF AYURVEDA (AIIA)

(आयुष मंत्रालय, भारत सरकार के अंतर्गत स्वायत्त संस्थान)

(An Autonomous Organization under the Ministry of AYUSH, Govt. of India)

### Workshop for Ph.D. and PG scholars

Department of Swasthavritha and the Department of Rasashastra & Bhaishajyakaipana organized a three-day workshop on 'Nutrient analysis of food articles' in collaboration with the NIFTEM (National Institute of Food Technology Entrepreneurship and Management), Sonipat, Haryana. The workshop encompassed hands on training on techniques like basic natrient analysis techniques and high-end techniques like HPLC. Smt. Nidhi Kaushik, Quality Manager, CFRA, NIFTEM and Shri. Ankur Kumar, Lab-in Charge, Central Instrumentation Laboratory at NIFTEM were in charge of the training.

The wo