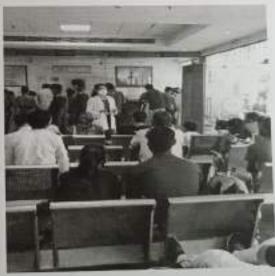

### **JIVANEEYAM 2020**

National Seminar on Approach towards Integrative management of cancer- "Jivaneeyam"

12th - 13th February, 2020

JIVANEEYAM 2020 was organised by Center for Integrative Oncology, AIIA, New Delhi. A 2-day National Seminar was conducted during 12<sup>th</sup> and 13<sup>th</sup> February, 2020 at Scope complex, New Delhi. Event was sponsored by IEC, Deptt. of Ministry of AYUSH, Government of India. The Seminar was aimed to unravel the knowledge of Ayurveda, expand the knowledge of health, healthcare, and quality of life and to establish a link between Ayurveda and Modern health science, evidenced by more than 275 delegates from all over the country.

### National Seminar on Approach towards Integrative management of cancer-"Jivaneeyam" - A SHORT SUMMARY

JIVANEEYAM 2020 was organised by Center for Integrative Oncology, AIIA, New Delhi. A 2-day National Seminar was conducted during 12th and 13th February, 2020 at Scope complex, New Delhi. Event was sponsored by IEC, Deptt. of Ministry of AYUSH, Government of India. The Seminar was aimed to unravel the knowledge of Ayurveda, expand the knowledge of health, healthcare, and quality of life and to establish a link between Ayurveda and Modern health science, evidenced by more than 275 delegates from all over the country. Seminar was inaugurated by Hon'ble Minister of State (Independent Charge), Ministry of AYUSH, Shri Sripad Yesso Naik in the august presence of Secretary, Ministry of AYUSH, Padmashree Vd. Rajesh Kotecha, Vice-Chairman UGC, Dr. Bhushan Pathwardhan, Director ICMR-NICPR, Prof. Shalini Singh and Director, AIIA, Prof. (Dr.) Tanuja Manoj Nesari. Inaugural address was given by the Director, AllA who welcomed everyone. Dr. V. G. Huddar, Chief Organising Secretary gave a brief summary of two days workshop conducted at AIIA. Hon'ble Minister of State (Independent Charge), Ministry of AYUSH & Minister of State for Defense, Government of India delivered the Presidential address. This occasion was marked by the release of booklet, "ARBUDA" which included Ayurvedic as well as Allopathic aspects of Lung and Cervical cancer followed by release of Souvenir and IEC materials. Vote of Thanks was proposed by Dr. Mahesh Vyas, AllA, New Delhi. Six sessions were done collectively on Day-1 and Day-2 followed by paper presentations and panel discussion and way forward. All the experts expressed their gratitude, appreciated the efforts of the AIIA team and congratulated the organising team in organising the workshop successfully with an imperative lead of National or International multidisciplinary integration for the treatment of different cancers. Valedictory session was done in the presence of the Chief Guest, Shri Pramod Kumar Pathak, Additional Secretary, Ministry of AYUSH and Guest of Honour, Shri Dharmendra S. Gangwar, Additional Secretary & Finance Advisor, MoHFW, Government of India. The prize distribution for paper/poster presentations was followed by Vote of Thanks by Prof Sujata Kadam, Dean (PG), AllA, New Delhi. The program was winded up with the National anthem.