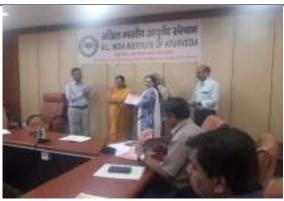

Vd. Rajesh Kotecha, Secretary, Ministry of AYUSH, New Delhi.

Release of Booklet and IEC materials.

Presidential address by Shri Shripad Yesso Naik (Hon'ble Minister of State (Independent Charge), Ministry of AYUSH & Minister of State for Defence, Government of India.

### National Seminar on Approach towards Integrative management of cancer-"Jivaneeyam" - A SHORT SUMMARY

JIVANEEYAM 2020 was organised by Center for Integrative Oncology, AIIA, New Delhi. A 2-day National Seminar was conducted during 12th and 13th February, 2020 at Scope complex, New Delhi. Event was sponsored by IEC, Deptt. of Ministry of AYUSH, Government of India. The Seminar was aimed to unravel the knowledge of Ayurveda, expand the knowledge of health, healthcare, and quality of life and to establish a link between Ayurveda and Modern health science, evidenced by more than 275 delegates from all over the country. Seminar was inaugurated by Hon'ble Minister of State (Independent Charge), Ministry of AYUSH, Shri Sripad Yesso Naik in the august presence of Secretary, Ministry of AYUSH, Padmashree Vd. Rajesh Kotecha, Vice-Chairman UGC, Dr. Bhushan Pathwardhan, Director ICMR-NICPR, Prof. Shalini Singh and Director, AIIA, Prof. (Dr.) Tanuja Manoj Nesari. Inaugural address was given by the Director, AllA who welcomed everyone. Dr. V. G. Huddar, Chief Organising Secretary gave a brief summary of two days workshop conducted at AIIA. Hon'ble Minister of State (Independent Charge), Ministry of AYUSH & Minister of State for Defense, Government of India delivered the Presidential address. This occasion was marked by the release of booklet, "ARBUDA" which included Ayurvedic as well as Allopathic aspects of Lung and Cervical cancer followed by release of Souvenir and IEC materials. Vote of Thanks was proposed by Dr. Mahesh Vyas, AllA, New Delhi. Six sessions were done collectively on Day-1 and Day-2 followed by paper presentations and panel discussion and way forward. All the experts expressed their gratitude, appreciated the efforts of the AIIA team and congratulated the organising team in organising the workshop successfully with an imperative lead of National or International multidisciplinary integration for the treatment of different cancers. Valedictory session was done in the presence of the Chief Guest, Shri Pramod Kumar Pathak, Additional Secretary, Ministry of AYUSH and Guest of Honour, Shri Dharmendra S. Gangwar, Additional Secretary & Finance Advisor, MoHFW, Government of India. The prize distribution for paper/poster presentations was followed by Vote of Thanks by Prof Sujata Kadam, Dean (PG), AllA, New Delhi. The program was winded up with the National anthem.