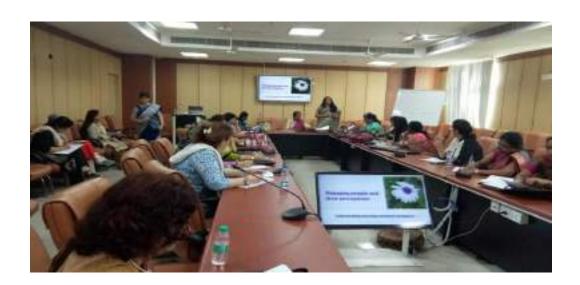

s kind training programme for women professionals of AYUSH institutes on 30th & 31st October, 2018 as part of 3<sup>rd</sup> Ayurveda Day celebration. Women face a unique set of challenges in their rise up to the corporate ladder. To make the transition from an employee to a manager and then to a leader requires them to go beyond technical skills that help them excel in their career to managing a team, acquire a strategic perspective and learn how to create influence through networks., The Rising Stars - two days' workshop was done in collaboration with Indian Institute of Management Kozhikode (IIMK) and aimed to enhance management skill of women executives in premier AYUSH organization. In all 30 participants from various AYUSH institutes in Higher position participated in the workshop.





### ALL INDIA INSTITUTE OF AYURVEDA (AIIA)

(आयुष मंत्रालय, भारत सरकार के अंतर्गत स्वायत्त संस्थान)

|     |                                |             | G- 137  |
|-----|--------------------------------|-------------|---------|
|     |                                | mme for won | nen     |
|     | Rising Star: Two Days progra   | minic res.  |         |
|     | professionals of AYUSH         | Institutes  |         |
|     |                                |             |         |
|     | ATTENDANCE - SHEET             |             | W.137.0 |
|     | NAME OF THE SCHOLAR            | DAY I       | DAY 2   |
| S   | NAME OF THE SERVE              |             | P       |
| 10  | Geetika Pahuja                 |             |         |
| 5   | Shalini                        | P