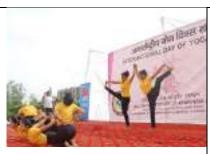

### **JIVANEEYAM 2020**

National Seminar on Approach towards Integrative management of cancer- "Jivaneeyam"

12th - 13th February, 2020

JIVANEEYAM 2020 was organised by Center for Integrative Oncology, AIIA, New Delhi. A 2-day National Seminar was conducted during 12<sup>th</sup> and 13<sup>th</sup> February, 2020 at Scope complex, New Delhi. Event was sponsored by IEC, Deptt. of Ministry of AYUSH, Government of India. The Seminar was aimed to unravel the knowledge of Ayurveda, expand the knowledge of health, healthcare, and quality of life and to establish a link between Ayurveda and Modern health science, evidenced by more than 275 delegates from all over the country.