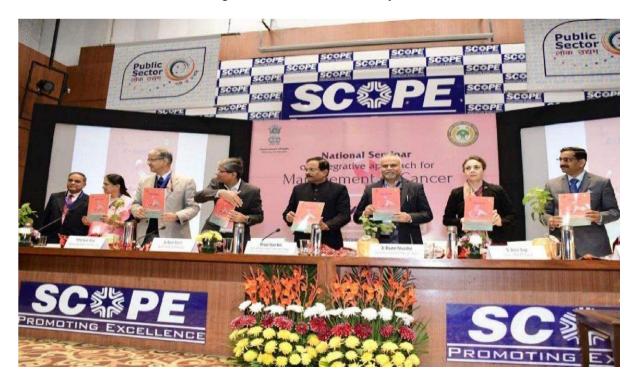

### **JIVANEEYAM 2020**

National Seminar on Approach towards Integrative management of cancer- "Jivaneeyam"

12th - 13th February, 2020

JIVANEEYAM 2020 was organised by Center for Integrative Oncology, AIIA, New Delhi. A 2-day National Seminar was conducted during 12<sup>th</sup> and 13<sup>th</sup> February, 2020 at Scope complex, New Delhi. Event was sponsored by IEC, Deptt. of Ministry of AYUSH, Government of India. The Seminar was aimed to unravel the knowledge of Ayurveda, expand the knowledge of health, healthcare, and quality of life and to establish a link between Ayurveda and Modern health science, evidenced by more than 275 delegates from all over the country.

Vd. Rajesh Kotecha, Secretary, Ministry of AYUSH, New Delhi.

Release of Booklet and IEC materials.

Presidential address by Shri Shripad Yesso Naik (Hon'ble Minister of State (Independent Charge), Ministry of AYUSH & Minister of State for Defence, Government of India.

### National Seminar on Approach towards Integrative management of cancer-"Jivaneeyam" - A SHORT SUMMARY

JIVANEEYAM 2020 was organised by Center for Integrative Oncology, AIIA, New Delhi. A 2-day National Seminar was conducted during 12th and 13th February, 2020 at Scope complex, New Delhi. Event was sponsored by IEC, Deptt. of Ministry of AYUSH, Government of India. The Seminar was aimed to unravel the knowledge of Ayurveda, expand the knowledge of health, healthcare, and quality of life and to establish a link between Ayurveda and Modern health science, evidenced by more than 275 delegates from all over the country. Seminar was inaugurated by Hon'ble Minister of State (Independent Charge), Ministry of AYUSH, Shri Sripad Yesso Naik in the august presence of Secretary, Ministry of AYUSH, Padmashree Vd. Rajesh Kotecha, Vice-Chairman UGC, Dr. Bhushan Pathwardhan, Director ICMR-NICPR, Prof. Shalini Singh and Director, AIIA, Prof. (Dr.) Tanuja Manoj Nesari. Inaugural address was given by the Director, AllA who welcomed everyone. Dr. V. G. Huddar, Chief Organising Secretary gave a brief summary of two days workshop conducted at AIIA. Hon'ble Minister of State (Independent Charge), Ministry of AYUSH & Minister of State for Defense, Government of India delivered the Presidential address. This occasion was marked by the release of booklet, "ARBUDA" which included Ayurvedic as well as Allopathic aspects of Lung and Cervical cancer followed by release of Souvenir and IEC materials. Vote of Thanks was proposed by Dr. Mahesh Vyas, AllA, New Delhi. Six sessions were done collectively on Day-1 and Day-2 followed by paper presentations and panel discussion and way forward. All the experts expressed their gratitude, appreciated the efforts of the AIIA team and congratulated the organising team in organising the workshop successfully with an imperative lead of National or International multidisciplinary integration for the treatment of different cancers. Valedictory session was done in the presence of the Chief Guest, Shri Pramod Kumar Pathak, Additional Secretary, Ministry of AYUSH and Guest of Honour, Shri Dharmendra S. Gangwar, Additional Secretary & Finance Advisor, MoHFW, Government of India. The prize distribution for paper/poster presentations was followed by Vote of Thanks by Prof Sujata Kadam, Dean (PG), AllA, New Delhi. The program was winded up with the National anthem.