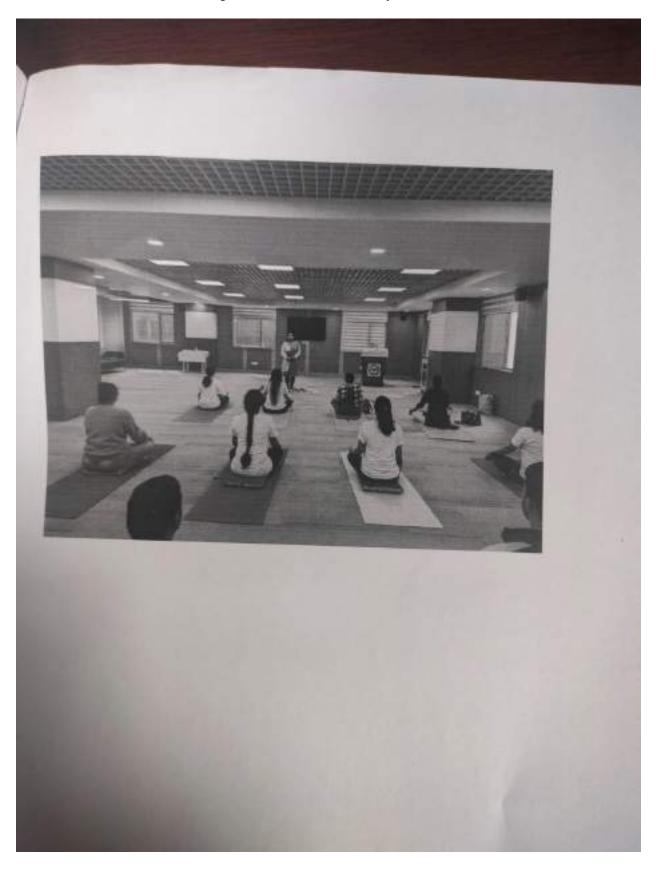

### ALL INDIA INSTITUTE OF AYURVEDA (AIIA)

(आयुष मंत्रालय, भारत सरकार के अंतर्गत स्वायत्त संस्थान)

(An Autonomous Organization under the Ministry of AYUSH, Govt. of India)

The validatory function held at the Conference Hall of AlIA, presided over by Dr. Rajagopala S, Medical Superintendent -in charge, felicitated the eminent speakers of the workshop, organizers and later on distributed the certificates among the participants. Many participants shared their experiences and positive feedback of the workshop on this occasion.

This function marked the successful completion of Poshan Maah 2021.

### ALL INDIA INSTITUTE OF AYURVEDA (AIIA)

(आयुष मंत्रालय, भारत सरकार के अंतर्गत स्वायत्त संस्थान)

(An Autonomous Organization under the Ministry of AYUSH, Govt. of India)

The workshop gave the opportunity for the scholars to on the various topics like Oil extraction by Soxhlet's Apparatus, Moisture estimation by hot air oven. Ash content estimation by muffle fiamace, components of HPLC and its applications, Kjeldahl apparatus, CNHS Analyzer for protein estimation. The workshop concluded with the discussion and doubt clearance session in which the scholars actively participated.