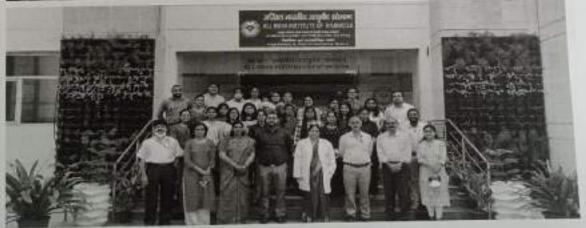

### **JIVANEEYAM 2020**

National Seminar on Approach towards Integrative management of cancer- "Jivaneeyam"

12th - 13th February, 2020

JIVANEEYAM 2020 was organised by Center for Integrative Oncology, AIIA, New Delhi. A 2-day National Seminar was conducted during 12<sup>th</sup> and 13<sup>th</sup> February, 2020 at Scope complex, New Delhi. Event was sponsored by IEC, Deptt. of Ministry of AYUSH, Government of India. The Seminar was aimed to unravel the knowledge of Ayurveda, expand the knowledge of health, healthcare, and quality of life and to establish a link between Ayurveda and Modern health science, evidenced by more than 275 delegates from all over the country.