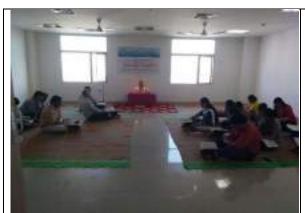

### **JIVANEEYAM 2020**

National Seminar on Approach towards Integrative management of cancer- "Jivaneeyam"

12th - 13th February, 2020

JIVANEEYAM 2020 was organised by Center for Integrative Oncology, AIIA, New Delhi. A 2-day National Seminar was conducted during 12<sup>th</sup> and 13<sup>th</sup> February, 2020 at Scope complex, New Delhi. Event was sponsored by IEC, Deptt. of Ministry of AYUSH, Government of India. The Seminar was aimed to unravel the knowledge of Ayurveda, expand the knowledge of health, healthcare, and quality of life and to establish a link between Ayurveda and Modern health science, evidenced by more than 275 delegates from all over the country.

### National Seminar on Approach towards Integrative management of cancer-"Jivaneeyam" - A SHORT SUMMARY

JIVANEEYAM 2020 was organised by Center for Integrative Oncology, AIIA, New Delhi. A 2-day National Seminar was conducted during 12th and 13th February, 2020 at Scope complex, New Delhi. Event was sponsored by IEC, Deptt. of Ministry of AYUSH, Government of India. The Seminar was aimed to unravel the knowledge of Ayurveda, expand the knowledge of health, healthcare, and quality of life and to establish a link between Ayurveda and Modern health science, evidenced by more than 275 delegates from all over the country. Seminar was inaugurated by Hon'ble Minister of State (Independent Charge), Ministry of AYUSH, Shri Sripad Yesso Naik in the august presence of Secretary, Ministry of AYUSH, Padmashree Vd. Rajesh Kotecha, Vice-Chairman UGC, Dr. Bhushan Pathwardhan, Director ICMR-NICPR, Prof. Shalini Singh and Director, AIIA, Prof. (Dr.) Tanuja Manoj Nesari. Inaugural address was given by the Director, AllA who welcomed everyone. Dr. V. G. Huddar, Chief Organising Secretary gave a brief summary of two days workshop conducted at AIIA. Hon'ble Minister of State (Independent Charge), Ministry of AYUSH & Minister of State for Defense, Government of India delivered the Presidential address. This occasion was marked by the release of booklet, "ARBUDA" which included Ayurvedic as well as Allopathic aspects of Lung and Cervical cancer followed by release of Souvenir and IEC materials. Vote of Thanks was proposed by Dr. Mahesh Vyas, AllA, New Delhi. Six sessions were done collectively on Day-1 and Day-2 followed by paper presentations and panel discussion and way forward. All the experts expressed their gratitude, appreciated the efforts of the AIIA team and congratulated the organising team in organising the workshop successfully with an imperative lead of National or International multidisciplinary integration for the treatment of different cancers. Valedictory session was done in the presence of the Chief Guest, Shri Pramod Kumar Pathak, Additional Secretary, Ministry of AYUSH and Guest of Honour, Shri Dharmendra S. Gangwar, Additional Secretary & Finance Advisor, MoHFW, Government of India. The prize distribution for paper/poster presentations was followed by Vote of Thanks by Prof Sujata Kadam, Dean (PG), AllA, New Delhi. The program was winded up with the National anthem.